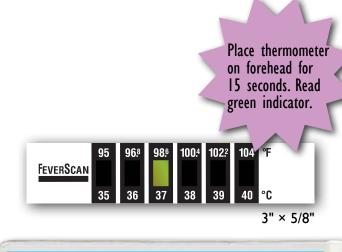

### **Description:**

**I I6DS** Reusable Dual Scale Feverscan Forehead Thermometer. Includes instructions for use with a custom imprint on back of the instructions. Packaged in a flat vinyl quarter wallet. When held on the forehead for I5 seconds it shows if you have a fever.

### Specifications:

| 3-3/4"w× I-1/4"H               |
|--------------------------------|
| 3"w × 3/4"H                    |
| Imprint on back of instruction |
| 95-104°F / 35-40°C             |
| 6 lbs./M                       |
|                                |